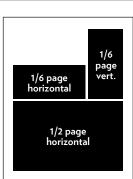

#### SAVE WHEN YOU BOOK IN MULTIPLE ISSUES!

| Ad size            | Width x Height (inches)                                                                                            | 1 x rate                    | 2 x rate                    | 3 x rate                    | 4 x rate                    |
|--------------------|--------------------------------------------------------------------------------------------------------------------|-----------------------------|-----------------------------|-----------------------------|-----------------------------|
| Full page          | 8.125 x 10.25 (trim) *Add .125" bleed on all sides.  Safe area for text is 7.375" x 9.5" (0.375" margin from trim) | \$1450 b&w<br>\$1595 colour | \$1375 b&w<br>\$1513 colour | \$1300 b&w<br>\$1430 colour | \$1225 b&w<br>\$1348 colour |
| 1/2 page           | Horizontal – 6.875 x 4.35<br>Vertical – 3.35 x 8.86                                                                | \$800 b&w<br>\$880 colour   | \$760 b&w<br>\$836 colour   | \$720 b&w<br>\$792 colour   | \$680 b&w<br>\$748 colour   |
| 1/3 page           | Square – 4.52 x 4.35<br>Vertical – 2.17 x 8.86                                                                     | \$650 b&w<br>\$715 colour   | \$620 b&w<br>\$682 colour   | \$585 b&w<br>\$644 colour   | \$550 b&w<br>\$605 colour   |
| 1/4 page           | 3.35 x 4.35                                                                                                        | \$450 b&w<br>\$495 colour   | \$425 b&w<br>\$468 colour   | \$405 b&w<br>\$446 colour   | \$385 b&w<br>\$424 colour   |
| 1/6 page           | Horizontal – 4.52 x 2.1<br>Vertical – 2.17 x 4.35                                                                  | \$350 b&w<br>\$385 colour   | \$330 b&w<br>\$363 colour   | \$315 b&w<br>\$347 colour   | \$300 b&w<br>\$330 colour   |
| Outside back cover | 8.125 x 10.25 (trim) *Add .125" bleed on all sides.  Safe area for text is 7.375" x 9.5" (0.375" margin from trim) | \$1800 colour               | \$1600 colour               | _                           | _                           |
| Inside front cover | 8.125 x 10.25 (trim) *Add .125" bleed on all sides.  Safe area for text is 7.375" x 9.5" (0.375" margin from trim) | \$1650 colour               | \$1475 colour               | -                           | _                           |
| Inside back cover  | 8.125 x 10.25 (trim) *Add .125" bleed on all sides.  Safe area for text is 7.375" x 9.5" (0.375" margin from trim) | \$1650 colour               | \$1475 colour               | _                           | _                           |