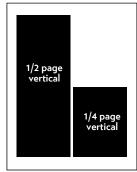

#### SAVE WHEN YOU BOOK IN MULTIPLE ISSUES!

| Ad size            | Width x Height (inches)                                                                                            | 1 x rate                    | 2 x rate                    | 3 x rate                    | 4 x rate                    |
|--------------------|--------------------------------------------------------------------------------------------------------------------|-----------------------------|-----------------------------|-----------------------------|-----------------------------|
| Full page          | 8.125 x 10.25 (trim) *Add .125" bleed on all sides.  Safe area for text is 7.375" x 9.5" (0.375" margin from trim) | \$1450 b&w<br>\$1595 colour | \$1375 b&w<br>\$1513 colour | \$1300 b&w<br>\$1430 colour | \$1225 b&w<br>\$1348 colour |
| 1/2 page           | Horizontal – 6.875 x 4.35<br>Vertical – 3.35 x 8.86                                                                | \$800 b&w<br>\$880 colour   | \$760 b&w<br>\$836 colour   | \$720 b&w<br>\$792 colour   | \$680 b&w<br>\$748 colour   |
| 1/3 page           | Square – 4.52 x 4.35<br>Vertical – 2.17 x 8.86                                                                     | \$650 b&w<br>\$715 colour   | \$620 b&w<br>\$682 colour   | \$585 b&w<br>\$644 colour   | \$550 b&w<br>\$605 colour   |
| 1/4 page           | 3.35 x 4.35                                                                                                        | \$450 b&w<br>\$495 colour   | \$425 b&w<br>\$468 colour   | \$405 b&w<br>\$446 colour   | \$385 b&w<br>\$424 colour   |
| 1/6 page           | Horizontal – 4.52 x 2.1<br>Vertical – 2.17 x 4.35                                                                  | \$350 b&w<br>\$385 colour   | \$330 b&w<br>\$363 colour   | \$315 b&w<br>\$347 colour   | \$300 b&w<br>\$330 colour   |
| Outside back cover | 8.125 x 10.25 (trim) *Add .125" bleed on all sides.  Safe area for text is 7.375" x 9.5" (0.375" margin from trim) | \$1800 colour               | \$1600 colour               | _                           | _                           |
| Inside front cover | 8.125 x 10.25 (trim) *Add .125" bleed on all sides.  Safe area for text is 7.375" x 9.5" (0.375" margin from trim) | \$1650 colour               | \$1475 colour               | -                           | _                           |
| Inside back cover  | 8.125 x 10.25 (trim) *Add .125" bleed on all sides.  Safe area for text is 7.375" x 9.5" (0.375" margin from trim) | \$1650 colour               | \$1475 colour               | _                           | _                           |