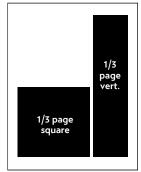

#### SAVE WHEN YOU BOOK IN MULTIPLE ISSUES!

| Ad size            | Width x Height (inches)                                                                                            | 1 x rate                    | 2 x rate                    | 3 x rate                    | 4 x rate                    |
|--------------------|--------------------------------------------------------------------------------------------------------------------|-----------------------------|-----------------------------|-----------------------------|-----------------------------|
| Full page          | 8.125 x 10.25 (trim) *Add .125" bleed on all sides.  Safe area for text is 7.375" x 9.5" (0.375" margin from trim) | \$1450 b&w<br>\$1595 colour | \$1375 b&w<br>\$1513 colour | \$1300 b&w<br>\$1430 colour | \$1225 b&w<br>\$1348 colour |
| 1/2 page           | Horizontal – 6.875 x 4.35<br>Vertical – 3.35 x 8.86                                                                | \$800 b&w<br>\$880 colour   | \$760 b&w<br>\$836 colour   | \$720 b&w<br>\$792 colour   | \$680 b&w<br>\$748 colour   |
| 1/3 page           | Square – 4.52 x 4.35<br>Vertical – 2.17 x 8.86                                                                     | \$650 b&w<br>\$715 colour   | \$620 b&w<br>\$682 colour   | \$585 b&w<br>\$644 colour   | \$550 b&w<br>\$605 colour   |
| 1/4 page           | 3.35 x 4.35                                                                                                        | \$450 b&w<br>\$495 colour   | \$425 b&w<br>\$468 colour   | \$405 b&w<br>\$446 colour   | \$385 b&w<br>\$424 colour   |
| 1/6 page           | Horizontal – 4.52 x 2.1<br>Vertical – 2.17 x 4.35                                                                  | \$350 b&w<br>\$385 colour   | \$330 b&w<br>\$363 colour   | \$315 b&w<br>\$347 colour   | \$300 b&w<br>\$330 colour   |
| Outside back cover | 8.125 x 10.25 (trim) *Add .125" bleed on all sides.  Safe area for text is 7.375" x 9.5" (0.375" margin from trim) | \$1800 colour               | \$1600 colour               | _                           | _                           |
| Inside front cover | 8.125 x 10.25 (trim) *Add .125" bleed on all sides.  Safe area for text is 7.375" x 9.5" (0.375" margin from trim) | \$1650 colour               | \$1475 colour               | -                           | _                           |
| Inside back cover  | 8.125 x 10.25 (trim) *Add .125" bleed on all sides.  Safe area for text is 7.375" x 9.5" (0.375" margin from trim) | \$1650 colour               | \$1475 colour               | _                           | _                           |